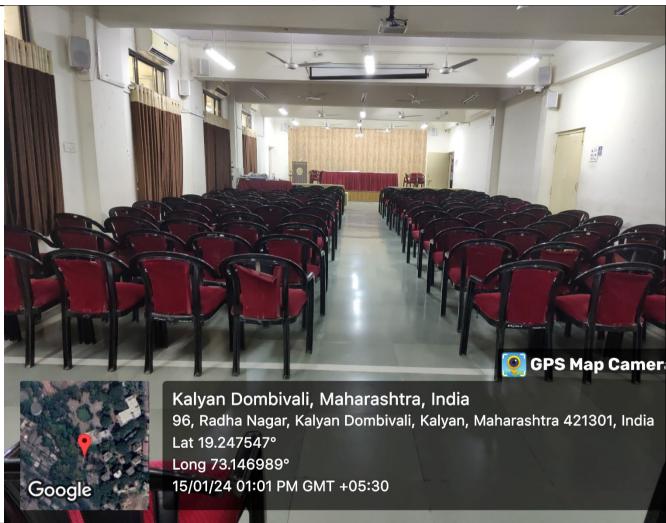

## Contents

| Seminar Hall – Seating Capacity | 2 |
|---------------------------------|---|
| IT Building Seminar Hall        | 3 |
| Main Building Central Lawn      | 4 |
| Training & Placement Center     | 5 |

### **Seminar Hall – Seating Capacity**

| Sr. No | Parking Facilities          | Seating Capacity |
|--------|-----------------------------|------------------|
| 1      | IT Building Seminar Hall    | 200              |
| 2      | Main Building Central Lawn  | 800              |
| 3      | Training & Placement Centre | 100              |

# **IT Building Seminar Hall**

3

(Formerly known as Birla College of Arts, Science and Commerce, Kalyan) (Conducted by Kalyan Citizens' Education Society) Affiliated to University of Mumbai 'College of Excellence' status by UGC (2015 - 2020) Reaccredited by NAAC (4<sup>th</sup> Cycle) with 'A++' Grade (CGPA - 3.51) (2024 - 2031) ISO 9001: 2015 Certified NAAC AQAR